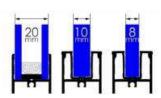

# **3 Different Types of Glass**

System can be used in 3 different glass thicknesses which are 4+12+4 heat insulated, 8 mm and 10 mm. The choice of the glass thickness depends of the preference and characteristics of the project.