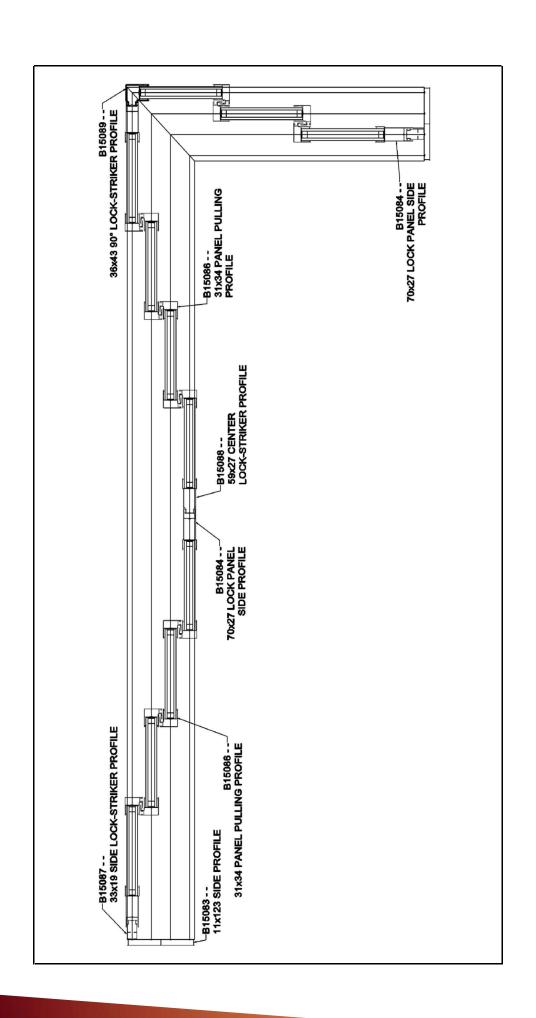

# **Safety Lock System Options**

You can choose among the variations of lock system since it is a Brno feature to design your safety need.