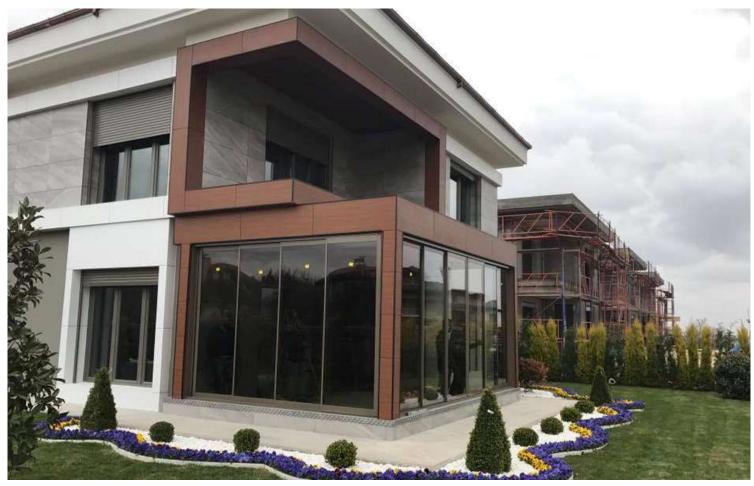

#### **Four Times Insulation**

Heat insulated version of the SlideMaster provides 4.3 times more insulation than a single glass due to the double glass option used in it. So you will experience cooler summers and warmer winters.

# **3 Different Types of Glass**

System can be used in 3 different glass thicknesses which are 4+12+4 heat insulated, 8 mm and 10 mm. The choice of the glass thickness depends of the preference and characteristics of the project.