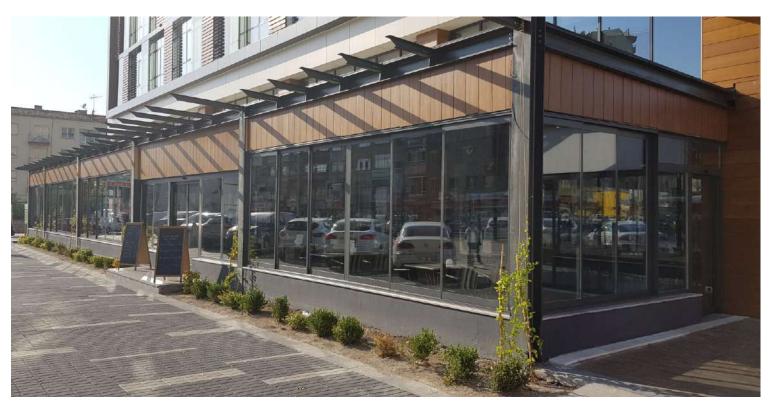

#### No barriers at the corners

Keraglass designed special panel profiles for L and U projects. Balconies can be completely opened without the usage of any fixed side profiles. This allows perfect wideness and panoramic view for L and U projects.

#### **Maximum Panoramic View**

System allows a panoramic view due to its 1.5m wide side panels. These panels can be closed / opened comfortably with the help of advanced wheel parts.