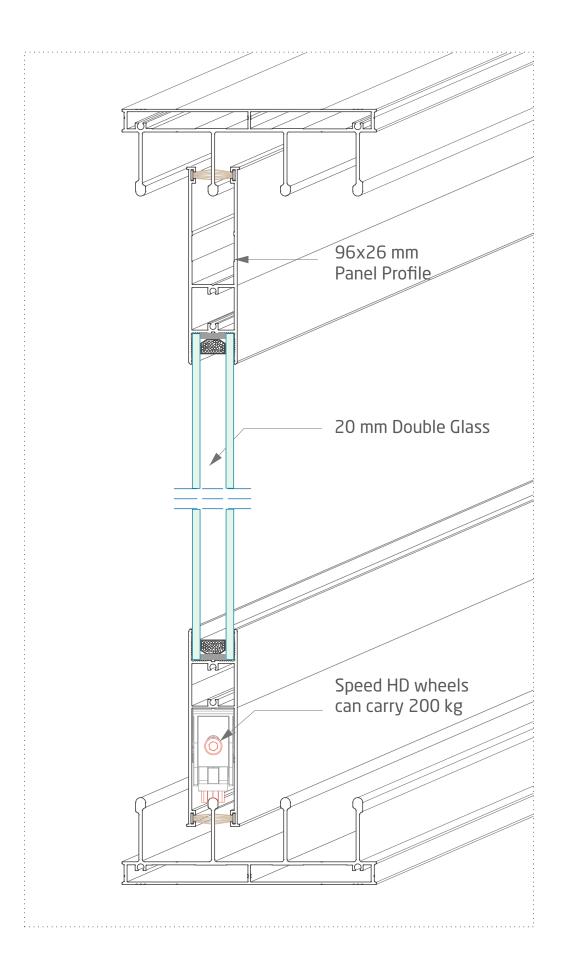

#### **Four Times Insulation**

Heat insulated version of the SlideMaster provides 4.3 times more insulation than a single glass due to the double glass option used in it. So you will experience cooler summers and warmer winters.

#### **Perpetual Motion**

Brno uses unique design Speed- HD wheels which are patented. Wheels have stainless steel bearing, have adjustable height option and absorb shocks. All the panels move comfortably with the minimum noise and friction.

# **3 Different Types of Glass**

System can be used in 3 different glass thicknesses which are 4+12+4 heat insulated, 8 mm and 10 mm. The choice of the glass thickness depends of the preference and characteristics of the project.