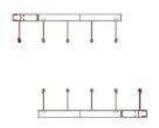

# **Endless Rail System**

The special design of Brno thermo allows endless rail application. Keraglass designed extra rail profile which is added perfectly to sides of rail profiles. There is no limit for addition so it is totally endless.

#### **Special Water Drainage System**

The extra rail which enables infinitive rails to the system, works as water drainage system at bottom part. So the amount of water that possibly would enter will be collected in water discharge unit under the bottom rail profile and will be drained by discharge holes.