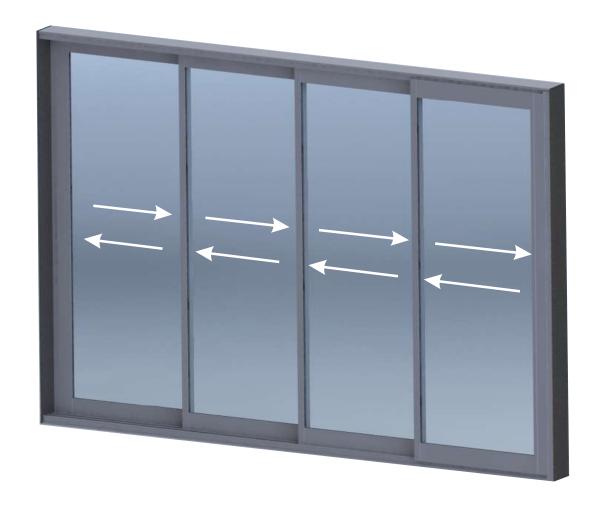

#### **Easy Cleaning Inside & Outside**

Brno thermo special design allows all panels move individually so all panels can be cleaned 100 %.