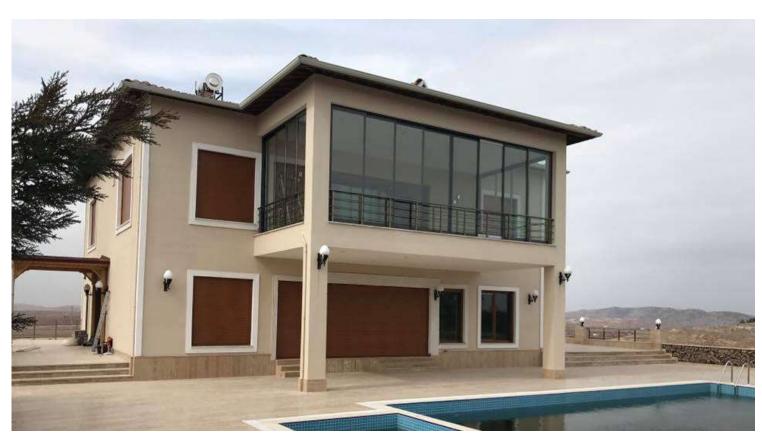

#### **Four Times Insulation**

Heat insulated version of the SlideMaster provides 4.3 times more insulation than a single glass due to the double glass option used in it. So you will experience cooler summers and warmer winters.

# **3 Different Types of Glass**

System can be used in 3 different glass thicknesses which are 4+12+4 heat insulated, 8 mm and 10 mm. The choice of the glass thickness depends of the preference and characteristics of the project.