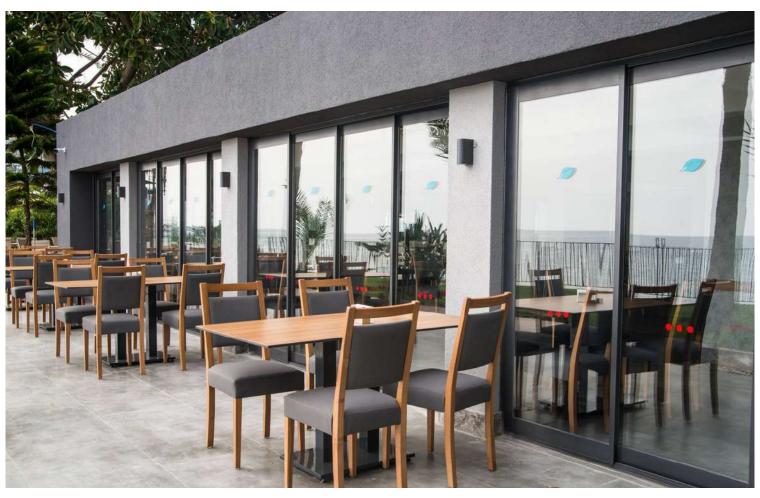

### Operation of with and without threshold

SlideMaster can be applied with or without threshold version. Threshold version has 42 mm height and without threshold has a 15 mm thickness. Perfect solution for HoReCA places.