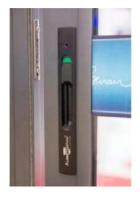

# **Safety Lock System Options**

You can choose among the variations of lock system since it is a Brno feature to design your safety need.