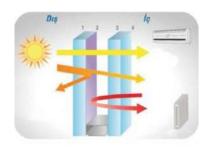

#### **Four Times Insulation**

Heat insulated version of the SlideMaster provides 4.3 times more insulation than a single glass due to the double glass option used in it. So you will experience cooler summers and warmer winters.